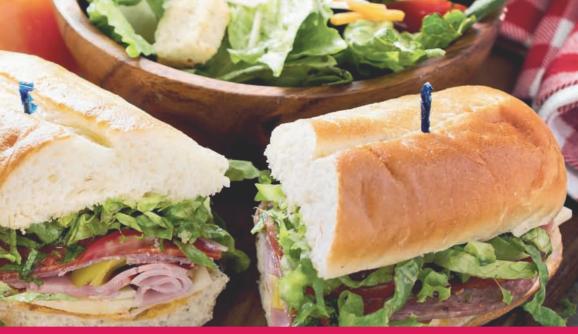

### ORKING SANDWICH LUNCH PLATTER:

Freshly prepared sandwich, bap or baguette with a variety of generous fillings (as per list below) which also includes one piece of fresh fruit, one bag of crisps, one 250ml Cold-Press Orange Juice and one chocolate bar or slice of cake.

- \* Minimum of 20 delegates. \*\* A minimum of 40 delegates for the Winthrop meeting room \*\*\* A minimum of 30 delegates for the Wigmore meeting room

- The Club: chicken, bacon, lettuce, tomato and mayo
- Ham, cheddar, rocket salad and mustard mayo
- Brie, cherry tomato and basil (V)
- Mozzarella, vine tomato, pesto and rocket salad (V) Tuna, lemon mayo and rocket salad
- Humus, tomato, rocket salad and olive oil (VG)